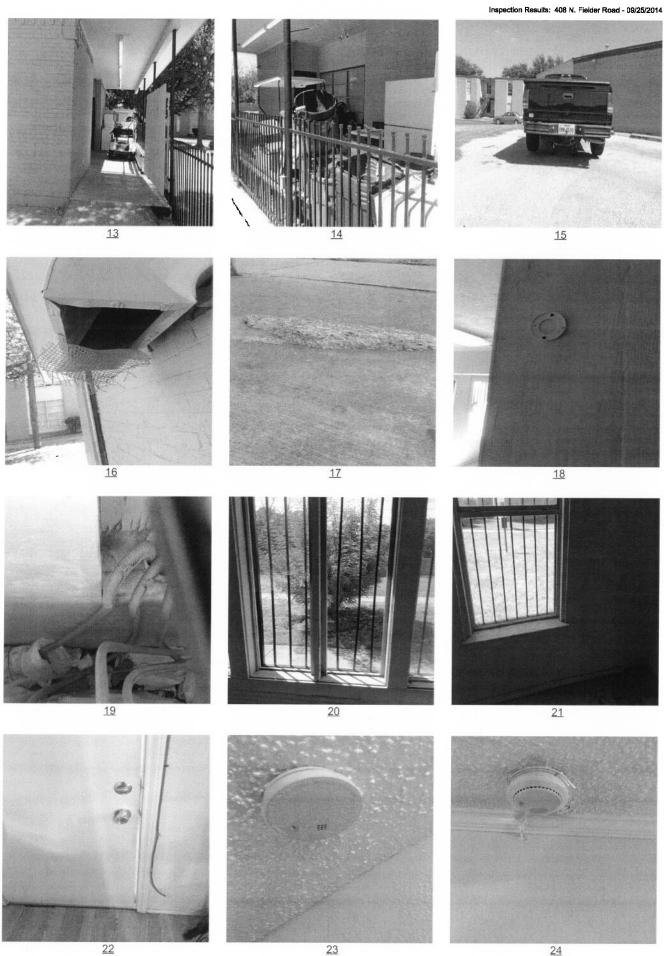

\*Units Area score is projected for the REAC sample size based on the average unit score\*

| Location                | Item                  | Deficiency                                                        | Notes                                               | Pic       | Sev | HS | LT     | Pts  | Date             | Fixe  |
|-------------------------|-----------------------|-------------------------------------------------------------------|-----------------------------------------------------|-----------|-----|----|--------|------|------------------|-------|
| <sup>-</sup> ence/Gate  | Entire Location       | General Comment                                                   | Graffiti next to building<br>one needs to be        | 1         |     |    | N/A    | 0    | Sep 25<br>2014   |       |
| Grounds                 | Vegetation            | General Comment                                                   | removed<br>Broken branches                          | 2         |     |    | N/A    | D    | 2:28PM<br>Sep 25 |       |
|                         |                       |                                                                   | located in between                                  |           |     |    |        |      | 2014             |       |
|                         |                       |                                                                   | building 5 and 6 need to<br>be removed              |           |     |    |        |      | 2:25PM           |       |
| Grounds                 | Vegetation            | General Comment                                                   | Broken branches next to<br>building one needs to be | 3         |     |    | N/A    | 0    | Sep 25<br>2014   |       |
| Health & Safety         | Health & Safety       | General Comment                                                   | removed<br>Cable box by building                    | 4         |     |    | N/A    | 0    | 2:29PM<br>Sep 25 |       |
| iouis, a outory         | ficanti a calog       |                                                                   | one needs to be<br>repaired                         | Ŧ         |     |    | N/A    | U    | 2014<br>2:27PM   |       |
| icenses and Permits     | Multifamily License   | CERTIFICATION:                                                    | Return multi-family                                 |           |     |    | N/A    | 0.   | Sep 25           |       |
|                         | ,,                    | Missing/Expired/or Not Displayed                                  | application within 30<br>days of 9-25-14            |           |     |    | 1947   | v    | 2014<br>3:45PM   |       |
| Refuse Disposal         | Refuse Disposal Area  | General Comment                                                   | Graffiti in dumpster                                | 5         |     |    | N/A    | 0    | Sep 25           |       |
|                         |                       |                                                                   | enclosure needs to be                               |           |     |    |        |      | 2014             |       |
|                         |                       |                                                                   | removed                                             |           |     |    |        |      | 2:19PM           |       |
| Roads/Parking/Curbs     | Roads/Parking/Curbs   | STRIPING: Fire Lanes not                                          | Parking lot needs to be                             | <u>6</u>  |     |    | N/A    | 0    | Sep 25           |       |
|                         |                       | properly marked                                                   | stripped                                            |           |     |    |        |      | 2014             |       |
| Roads/Parking/Curbs     | Poode/Porking/Curbs   | CTDIDNO: Foded on Marian                                          |                                                     |           |     |    |        | -    | 2:14PM           |       |
| coads/Parking/Curbs     | Roads/Parking/Curbs   | STRIPING: Faded or Missing                                        | Missing cover needs to                              |           |     |    | N/A    | 0    | Sep 25           |       |
|                         |                       | Parking Lot Striping                                              | be replace                                          |           |     |    |        |      | 2014<br>2:13PM   |       |
| toads/Parking/Curbs     | Roads/Parking/Curbs   | STRIPING: Faded or Missing                                        | Parking lot needs to be                             |           |     |    | N/A    | 0    | Sep 25           |       |
|                         | rietter analigi oalbo | Parking Lot Striping                                              | stripped                                            |           |     |    | 19/7   | U    | 2014             |       |
|                         |                       | ······································                            |                                                     |           |     |    |        |      | 2:14PM           |       |
| loads/Parking/Curbs     | Roads/Parking/Curbs   | General Comment                                                   | Parking not stripped                                | z         |     |    | N/A    | 0    | Sep 25           |       |
|                         |                       |                                                                   |                                                     |           |     |    |        |      | 2014             |       |
|                         |                       |                                                                   |                                                     |           |     |    |        |      | 2:16PM           |       |
| loads/Parking/Curbs     | Roads/Parking/Curbs   | General Comment                                                   | Weeds need to be                                    | <u>8</u>  |     |    | N/A    | 0    | Sep 25           |       |
|                         |                       |                                                                   | removed from the                                    |           |     |    |        |      | 2014             |       |
| ) de (De drie e (Cruche | Deeds (Deddees (Out - |                                                                   | parking lot                                         | -         |     |    |        |      | 2:17PM           |       |
| Roads/Parking/Curbs     | Roads/Parking/Curbs   | TRIPPING: Any obstruction or<br>defect in a surface that causes   | Missing cover needs to                              | <u>9</u>  | L3  | х  | NLT    | 4.22 | Sep 25           |       |
|                         |                       | tripping                                                          | be replace                                          |           |     |    |        |      | 2014             |       |
|                         |                       | Exterio                                                           | r                                                   |           |     |    |        |      | 2:13PM           |       |
| 08 N FIELDER RO         | AD                    |                                                                   |                                                     |           |     |    |        |      |                  |       |
| Location                | ltem                  | Deficiency                                                        | Notes                                               | Pic       | Sev | HS | LT     | Pts  | Date             | Fixed |
| ntire Building          | Entire Location       | General Comment                                                   |                                                     | 10        |     |    | N/A    | 0    | Sep 25           |       |
|                         |                       |                                                                   |                                                     |           |     |    |        |      | 2014             |       |
|                         |                       |                                                                   |                                                     |           |     |    |        |      | 2:22PM           |       |
| ntire Building          | Entire Location       | General Comment                                                   | Repair and/or replace                               | 11        |     |    | N/A    | 0    | Sep 25           |       |
|                         |                       |                                                                   | cable box door                                      |           |     |    |        |      | 2014             |       |
| ealth & Safety          | Health & Safety       | OTHER: Herende not otherwise                                      | Minning anyon and the                               | 40        |     |    |        | ~    | 3:39PM           |       |
| ealur & Salety          | Health & Salety       | OTHER: Hazards not otherwise<br>included in inspection code - see | Missing cover needs to<br>be replace                | 12        | L3  | x  | NLT    | 0    | Sep 25           |       |
|                         |                       | notes for detail                                                  | De l'éplace                                         |           |     |    |        |      | 2014<br>2:12PM   |       |
|                         |                       | Common A                                                          | Area                                                |           |     |    | il all |      |                  |       |
| 08 N FIELDER RO         | AD                    |                                                                   |                                                     |           |     |    |        |      |                  |       |
| Location                | Item                  | Deficiency                                                        | Notes                                               | Pic       | Sev | HS | LT     | Pts  | Date             | Fixed |
| ealth & Safety          | Health & Safety       | General Comment                                                   | Build ten has appliances<br>left unsecured          | <u>13</u> |     |    | N/A    | 0    | Sep 25<br>2014   |       |
|                         |                       |                                                                   |                                                     |           |     |    |        |      | 2:43PM           |       |
| ealth & Safety          | Health & Safety       | General Comment                                                   |                                                     | 14        |     |    | N/A    | 0    | Sep 25           |       |