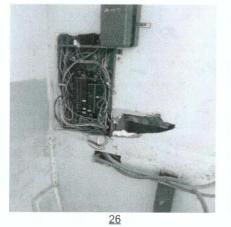

|                 |                    |                                                                                       |                                                                                       |           |    |   |     |      | 2014                               |
|-----------------|--------------------|---------------------------------------------------------------------------------------|---------------------------------------------------------------------------------------|-----------|----|---|-----|------|------------------------------------|
| Health & Safety | Health & Safety    | OTHER: Hazards not otherwise<br>included in inspection code - see<br>notes for detail | Vehicle on the jackstand<br>by build 10                                               | <u>15</u> | L3 | x | NLT | 0    | 2:43PM<br>Sep 25<br>2014<br>2:41PM |
| Laundry Room    | Dryer Vent         | SHARP EDGES: Any defect that<br>could pose a cutting risk                             | Remove, repair, and/or<br>replace damaged vent                                        | <u>16</u> | L3 | х | NLT | 3.15 | Sep 25<br>2014<br>3:22PM           |
| Laundry Room    | Floor - Hard       | TRIPPING: Any obstruction or<br>defect in a surface that causes<br>tripping           | Ensure tripping hazard<br>outside of laundry<br>room/storage room is<br>removed.      | 17        | L3 | х | NLT | D    | Sep 25<br>2014<br>3:24PM           |
| Laundry Room    | Smoke Detector     | General Comment                                                                       | Remove non-used<br>smoke detector housing<br>or replace with second<br>smoke detector | <u>18</u> |    |   | N/A | D    | Sep 25<br>2014<br>3:18PM           |
| Laundry Room    | Smoke Detector     | General Comment                                                                       | That is in laundry room to building 17                                                |           |    |   | N/A | 0    | Sep 25<br>2014<br>3:18PM           |
| Laundry Room    | Washer/Dryer       | General Comment                                                                       | Trash behind washer<br>and dryer                                                      | 19        |    |   | N/A | 0    | Sep 25<br>2014<br>2:18PM           |
| Laundry Room    | Window Seals/Sills | General Comment                                                                       | Replace broken window                                                                 | 20        |    |   | N/A | 0    | Sep 25<br>2014<br>3:19PM           |
| Laundry Room    | Windows            | PANES: Cracked or broken<br>window panes                                              |                                                                                       | 21        | L3 | × | NLT | 3.15 | Sep 25<br>2014<br>2:20PM           |
| Office          | Door - Interior    | FRAME: Damage to<br>frame/lintel/threshold/interior door<br>jamb                      | Replace weather<br>stripping                                                          | <u>22</u> | L2 |   | N/A | 0.44 | Sep 25<br>2014<br>2:01PM           |
| Office          | Entire Location    | General Comment                                                                       | CO is not posted on<br>property                                                       |           |    |   | N/A | C    | Sep 25<br>2014<br>1:58PM           |
| Office          | Smoke Detector     | General Comment                                                                       | Painted smoke detector                                                                | <u>23</u> |    |   | N/A | 0    | Sep 25<br>2014<br>1:57PM           |
| Office          | Smoke Detector     | FIRE SAFETY: Smoke detector<br>inoperable/missing                                     |                                                                                       | 24        | L3 | х | LT  | 0    | Sep 25<br>2014<br>2:00PM           |
| Storage Room    | Electric Panel     | EXPOSED WIRES: Cover is<br>missing - exposed electrical<br>connections                |                                                                                       | <u>25</u> | L3 | x | LT  | 3.5  | Sep 25<br>2014<br>3:20PM           |
| Storage Room    | Electric Panel     | EXPOSED WIRES: Any<br>loose/unsecured section of a<br>panel cover                     |                                                                                       | <u>26</u> | L3 | x | LT  | 3.5  | Sep 25<br>2014<br>3:20PM           |
|                 |                    | Unit                                                                                  |                                                                                       |           |    |   |     |      |                                    |