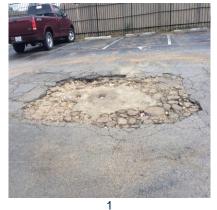

\*Units Area score is projected for the REAC sample size based on the average unit score\*

| Location                | Item                  | Deficiency                                                        | Notes                                               | Pic       | Sev | HS | LT     | Pts  | Date             | Fixe  |
|-------------------------|-----------------------|-------------------------------------------------------------------|-----------------------------------------------------|-----------|-----|----|--------|------|------------------|-------|
| <sup>-</sup> ence/Gate  | Entire Location       | General Comment                                                   | Graffiti next to building<br>one needs to be        | 1         |     |    | N/A    | 0    | Sep 25<br>2014   |       |
| Grounds                 | Vegetation            | General Comment                                                   | removed<br>Broken branches                          | 2         |     |    | N/A    | D    | 2:28PM<br>Sep 25 |       |
|                         |                       |                                                                   | located in between                                  |           |     |    |        |      | 2014             |       |
|                         |                       |                                                                   | building 5 and 6 need to<br>be removed              |           |     |    |        |      | 2:25PM           |       |
| Grounds                 | Vegetation            | General Comment                                                   | Broken branches next to<br>building one needs to be | 3         |     |    | N/A    | 0    | Sep 25<br>2014   |       |
| Health & Safety         | Health & Safety       | General Comment                                                   | removed<br>Cable box by building                    | 4         |     |    | N/A    | 0    | 2:29PM<br>Sep 25 |       |
| iouis, a outory         | ficanti a calog       |                                                                   | one needs to be<br>repaired                         | Ŧ         |     |    | N/A    | U    | 2014<br>2:27PM   |       |
| icenses and Permits     | Multifamily License   | CERTIFICATION:                                                    | Return multi-family                                 |           |     |    | N/A    | 0.   | Sep 25           |       |
|                         | ,,                    | Missing/Expired/or Not Displayed                                  | application within 30<br>days of 9-25-14            |           |     |    | 1947   | v    | 2014<br>3:45PM   |       |
| Refuse Disposal         | Refuse Disposal Area  | General Comment                                                   | Graffiti in dumpster                                | 5         |     |    | N/A    | 0    | Sep 25           |       |
|                         |                       |                                                                   | enclosure needs to be                               |           |     |    |        |      | 2014             |       |
|                         |                       |                                                                   | removed                                             |           |     |    |        |      | 2:19PM           |       |
| Roads/Parking/Curbs     | Roads/Parking/Curbs   | STRIPING: Fire Lanes not                                          | Parking lot needs to be                             | <u>6</u>  |     |    | N/A    | 0    | Sep 25           |       |
|                         |                       | properly marked                                                   | stripped                                            |           |     |    |        |      | 2014             |       |
| Roads/Parking/Curbs     | Poode/Porking/Curbs   | CTDIDNO: Foded on Marian                                          |                                                     |           |     |    |        | -    | 2:14PM           |       |
| coads/Parking/Curbs     | Roads/Parking/Curbs   | STRIPING: Faded or Missing                                        | Missing cover needs to                              |           |     |    | N/A    | 0    | Sep 25           |       |
|                         |                       | Parking Lot Striping                                              | be replace                                          |           |     |    |        |      | 2014<br>2:13PM   |       |
| toads/Parking/Curbs     | Roads/Parking/Curbs   | STRIPING: Faded or Missing                                        | Parking lot needs to be                             |           |     |    | N/A    | 0    | Sep 25           |       |
|                         | rietter analigi oalbo | Parking Lot Striping                                              | stripped                                            |           |     |    | 19/7   | U    | 2014             |       |
|                         |                       | ······································                            |                                                     |           |     |    |        |      | 2:14PM           |       |
| loads/Parking/Curbs     | Roads/Parking/Curbs   | General Comment                                                   | Parking not stripped                                | z         |     |    | N/A    | 0    | Sep 25           |       |
|                         |                       |                                                                   |                                                     |           |     |    |        |      | 2014             |       |
|                         |                       |                                                                   |                                                     |           |     |    |        |      | 2:16PM           |       |
| loads/Parking/Curbs     | Roads/Parking/Curbs   | General Comment                                                   | Weeds need to be                                    | <u>8</u>  |     |    | N/A    | 0    | Sep 25           |       |
|                         |                       |                                                                   | removed from the                                    |           |     |    |        |      | 2014             |       |
| ) de (De drie e (Cruche | Deeds (Deddees (Out - |                                                                   | parking lot                                         | -         |     |    |        |      | 2:17PM           |       |
| Roads/Parking/Curbs     | Roads/Parking/Curbs   | TRIPPING: Any obstruction or<br>defect in a surface that causes   | Missing cover needs to                              | <u>9</u>  | L3  | х  | NLT    | 4.22 | Sep 25           |       |
|                         |                       | tripping                                                          | be replace                                          |           |     |    |        |      | 2014             |       |
|                         |                       | Exterio                                                           | r                                                   |           |     |    |        |      | 2:13PM           |       |
| 08 N FIELDER RO         | AD                    |                                                                   |                                                     |           |     |    |        |      |                  |       |
| Location                | ltem                  | Deficiency                                                        | Notes                                               | Pic       | Sev | HS | LT     | Pts  | Date             | Fixed |
| ntire Building          | Entire Location       | General Comment                                                   |                                                     | 10        |     |    | N/A    | 0    | Sep 25           |       |
|                         |                       |                                                                   |                                                     |           |     |    |        |      | 2014             |       |
|                         |                       |                                                                   |                                                     |           |     |    |        |      | 2:22PM           |       |
| ntire Building          | Entire Location       | General Comment                                                   | Repair and/or replace                               | 11        |     |    | N/A    | 0    | Sep 25           |       |
|                         |                       |                                                                   | cable box door                                      |           |     |    |        |      | 2014             |       |
| ealth & Safety          | Health & Safety       | OTHER: Herende not otherwise                                      | Minning anyon and the                               | 40        |     |    |        | ~    | 3:39PM           |       |
| ealur & Salety          | Health & Salety       | OTHER: Hazards not otherwise<br>included in inspection code - see | Missing cover needs to<br>be replace                | 12        | L3  | x  | NLT    | 0    | Sep 25           |       |
|                         |                       | notes for detail                                                  | De l'éplace                                         |           |     |    |        |      | 2014<br>2:12PM   |       |
|                         |                       | Common A                                                          | Area                                                |           |     |    | il all |      |                  |       |
| 08 N FIELDER RO         | AD                    |                                                                   |                                                     |           |     |    |        |      |                  |       |
| Location                | Item                  | Deficiency                                                        | Notes                                               | Pic       | Sev | HS | LT     | Pts  | Date             | Fixed |
| ealth & Safety          | Health & Safety       | General Comment                                                   | Build ten has appliances<br>left unsecured          | <u>13</u> |     |    | N/A    | 0    | Sep 25<br>2014   |       |
|                         |                       |                                                                   |                                                     |           |     |    |        |      | 2:43PM           |       |
| ealth & Safety          | Health & Safety       | General Comment                                                   |                                                     | 14        |     |    | N/A    | 0    | Sep 25           |       |