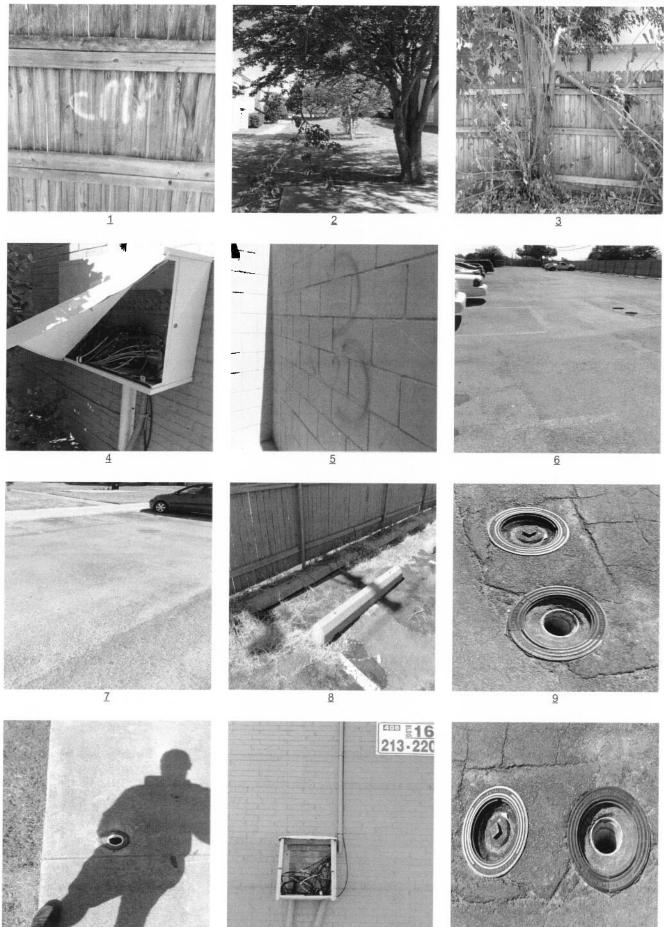

\*Units Area score is projected for the REAC sample size based on the average unit score\*

| Location                | Item                  | Deficiency                                                        | Notes                                               | Pic       | Sev | HS | LT     | Pts  | Date             | Fixe  |
|-------------------------|-----------------------|-------------------------------------------------------------------|-----------------------------------------------------|-----------|-----|----|--------|------|------------------|-------|
| <sup>-</sup> ence/Gate  | Entire Location       | General Comment                                                   | Graffiti next to building<br>one needs to be        | 1         |     |    | N/A    | 0    | Sep 25<br>2014   |       |
| Grounds                 | Vegetation            | General Comment                                                   | removed<br>Broken branches                          | 2         |     |    | N/A    | D    | 2:28PM<br>Sep 25 |       |
|                         |                       |                                                                   | located in between                                  |           |     |    |        |      | 2014             |       |
|                         |                       |                                                                   | building 5 and 6 need to<br>be removed              |           |     |    |        |      | 2:25PM           |       |
| Grounds                 | Vegetation            | General Comment                                                   | Broken branches next to<br>building one needs to be | 3         |     |    | N/A    | 0    | Sep 25<br>2014   |       |
| Health & Safety         | Health & Safety       | General Comment                                                   | removed<br>Cable box by building                    | 4         |     |    | N/A    | 0    | 2:29PM<br>Sep 25 |       |
| iouis, a outory         | ficanti a calog       |                                                                   | one needs to be<br>repaired                         | Ŧ         |     |    | N/A    | U    | 2014<br>2:27PM   |       |
| icenses and Permits     | Multifamily License   | CERTIFICATION:                                                    | Return multi-family                                 |           |     |    | N/A    | 0.   | Sep 25           |       |
|                         | ,,                    | Missing/Expired/or Not Displayed                                  | application within 30<br>days of 9-25-14            |           |     |    | 1947   | v    | 2014<br>3:45PM   |       |
| Refuse Disposal         | Refuse Disposal Area  | General Comment                                                   | Graffiti in dumpster                                | 5         |     |    | N/A    | 0    | Sep 25           |       |
|                         |                       |                                                                   | enclosure needs to be                               |           |     |    |        |      | 2014             |       |
|                         |                       |                                                                   | removed                                             |           |     |    |        |      | 2:19PM           |       |
| Roads/Parking/Curbs     | Roads/Parking/Curbs   | STRIPING: Fire Lanes not                                          | Parking lot needs to be                             | <u>6</u>  |     |    | N/A    | 0    | Sep 25           |       |
|                         |                       | properly marked                                                   | stripped                                            |           |     |    |        |      | 2014             |       |
| Roads/Parking/Curbs     | Poode/Porking/Curbs   | CTDIDNO: Foded on Marian                                          |                                                     |           |     |    |        | -    | 2:14PM           |       |
| coads/Parking/Curbs     | Roads/Parking/Curbs   | STRIPING: Faded or Missing                                        | Missing cover needs to                              |           |     |    | N/A    | 0    | Sep 25           |       |
|                         |                       | Parking Lot Striping                                              | be replace                                          |           |     |    |        |      | 2014<br>2:13PM   |       |
| toads/Parking/Curbs     | Roads/Parking/Curbs   | STRIPING: Faded or Missing                                        | Parking lot needs to be                             |           |     |    | N/A    | 0    | Sep 25           |       |
|                         | rietter analigi oalbo | Parking Lot Striping                                              | stripped                                            |           |     |    | 19/7   | U    | 2014             |       |
|                         |                       | ······································                            |                                                     |           |     |    |        |      | 2:14PM           |       |
| loads/Parking/Curbs     | Roads/Parking/Curbs   | General Comment                                                   | Parking not stripped                                | z         |     |    | N/A    | 0    | Sep 25           |       |
|                         |                       |                                                                   |                                                     |           |     |    |        |      | 2014             |       |
|                         |                       |                                                                   |                                                     |           |     |    |        |      | 2:16PM           |       |
| loads/Parking/Curbs     | Roads/Parking/Curbs   | General Comment                                                   | Weeds need to be                                    | <u>8</u>  |     |    | N/A    | 0    | Sep 25           |       |
|                         |                       |                                                                   | removed from the                                    |           |     |    |        |      | 2014             |       |
| ) de (De drie e (Cruche | Deeds (Deddees (Out - |                                                                   | parking lot                                         | -         |     |    |        |      | 2:17PM           |       |
| Roads/Parking/Curbs     | Roads/Parking/Curbs   | TRIPPING: Any obstruction or<br>defect in a surface that causes   | Missing cover needs to                              | <u>9</u>  | L3  | х  | NLT    | 4.22 | Sep 25           |       |
|                         |                       | tripping                                                          | be replace                                          |           |     |    |        |      | 2014             |       |
|                         |                       | Exterio                                                           | r                                                   |           |     |    |        |      | 2:13PM           |       |
| 08 N FIELDER RO         | AD                    |                                                                   |                                                     |           |     |    |        |      |                  |       |
| Location                | ltem                  | Deficiency                                                        | Notes                                               | Pic       | Sev | HS | LT     | Pts  | Date             | Fixed |
| ntire Building          | Entire Location       | General Comment                                                   |                                                     | 10        |     |    | N/A    | 0    | Sep 25           |       |
|                         |                       |                                                                   |                                                     |           |     |    |        |      | 2014             |       |
|                         |                       |                                                                   |                                                     |           |     |    |        |      | 2:22PM           |       |
| ntire Building          | Entire Location       | General Comment                                                   | Repair and/or replace                               | 11        |     |    | N/A    | 0    | Sep 25           |       |
|                         |                       |                                                                   | cable box door                                      |           |     |    |        |      | 2014             |       |
| ealth & Safety          | Health & Safety       | OTHER: Herende not otherwise                                      | Minning anyon and the                               | 40        |     |    |        | ~    | 3:39PM           |       |
| ealur & Salety          | Health & Salety       | OTHER: Hazards not otherwise<br>included in inspection code - see | Missing cover needs to<br>be replace                | 12        | L3  | x  | NLT    | 0    | Sep 25           |       |
|                         |                       | notes for detail                                                  | De l'éplace                                         |           |     |    |        |      | 2014<br>2:12PM   |       |
|                         |                       | Common A                                                          | Area                                                |           |     |    | il all |      |                  |       |
| 08 N FIELDER RO         | AD                    |                                                                   |                                                     |           |     |    |        |      |                  |       |
| Location                | Item                  | Deficiency                                                        | Notes                                               | Pic       | Sev | HS | LT     | Pts  | Date             | Fixed |
| ealth & Safety          | Health & Safety       | General Comment                                                   | Build ten has appliances<br>left unsecured          | <u>13</u> |     |    | N/A    | 0    | Sep 25<br>2014   |       |
|                         |                       |                                                                   |                                                     |           |     |    |        |      | 2:43PM           |       |
| ealth & Safety          | Health & Safety       | General Comment                                                   |                                                     | 14        |     |    | N/A    | 0    | Sep 25           |       |