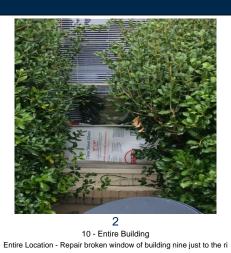

\*Units Area score is projected for the REAC sample size based on the average unit score\*

| Location                | Item                  | Deficiency                                                        | Notes                                               | Pic       | Sev | HS | LT     | Pts  | Date             | Fixe  |
|-------------------------|-----------------------|-------------------------------------------------------------------|-----------------------------------------------------|-----------|-----|----|--------|------|------------------|-------|
| <sup>-</sup> ence/Gate  | Entire Location       | General Comment                                                   | Graffiti next to building<br>one needs to be        | 1         |     |    | N/A    | 0    | Sep 25<br>2014   |       |
| Grounds                 | Vegetation            | General Comment                                                   | removed<br>Broken branches                          | 2         |     |    | N/A    | D    | 2:28PM<br>Sep 25 |       |
|                         |                       |                                                                   | located in between                                  |           |     |    |        |      | 2014             |       |
|                         |                       |                                                                   | building 5 and 6 need to<br>be removed              |           |     |    |        |      | 2:25PM           |       |
| Grounds                 | Vegetation            | General Comment                                                   | Broken branches next to<br>building one needs to be | 3         |     |    | N/A    | 0    | Sep 25<br>2014   |       |
| Health & Safety         | Health & Safety       | General Comment                                                   | removed<br>Cable box by building                    | 4         |     |    | N/A    | 0    | 2:29PM<br>Sep 25 |       |
| iouis, a outory         | ficanti a calog       |                                                                   | one needs to be<br>repaired                         | Ŧ         |     |    | N/A    | U    | 2014<br>2:27PM   |       |
| icenses and Permits     | Multifamily License   | CERTIFICATION:                                                    | Return multi-family                                 |           |     |    | N/A    | 0.   | Sep 25           |       |
|                         | ,,                    | Missing/Expired/or Not Displayed                                  | application within 30<br>days of 9-25-14            |           |     |    | 1947   | v    | 2014<br>3:45PM   |       |
| Refuse Disposal         | Refuse Disposal Area  | General Comment                                                   | Graffiti in dumpster                                | 5         |     |    | N/A    | 0    | Sep 25           |       |
|                         |                       |                                                                   | enclosure needs to be                               |           |     |    |        |      | 2014             |       |
|                         |                       |                                                                   | removed                                             |           |     |    |        |      | 2:19PM           |       |
| Roads/Parking/Curbs     | Roads/Parking/Curbs   | STRIPING: Fire Lanes not                                          | Parking lot needs to be                             | <u>6</u>  |     |    | N/A    | 0    | Sep 25           |       |
|                         |                       | properly marked                                                   | stripped                                            |           |     |    |        |      | 2014             |       |
| Roads/Parking/Curbs     | Poode/Porking/Curbs   | CTDIDNO: Foded on Marian                                          |                                                     |           |     |    |        | -    | 2:14PM           |       |
| coads/Parking/Curbs     | Roads/Parking/Curbs   | STRIPING: Faded or Missing                                        | Missing cover needs to                              |           |     |    | N/A    | 0    | Sep 25           |       |
|                         |                       | Parking Lot Striping                                              | be replace                                          |           |     |    |        |      | 2014<br>2:13PM   |       |
| toads/Parking/Curbs     | Roads/Parking/Curbs   | STRIPING: Faded or Missing                                        | Parking lot needs to be                             |           |     |    | N/A    | 0    | Sep 25           |       |
|                         | rietter analigi oalbo | Parking Lot Striping                                              | stripped                                            |           |     |    | 19/7   | U    | 2014             |       |
|                         |                       | ······································                            |                                                     |           |     |    |        |      | 2:14PM           |       |
| loads/Parking/Curbs     | Roads/Parking/Curbs   | General Comment                                                   | Parking not stripped                                | z         |     |    | N/A    | 0    | Sep 25           |       |
|                         |                       |                                                                   |                                                     |           |     |    |        |      | 2014             |       |
|                         |                       |                                                                   |                                                     |           |     |    |        |      | 2:16PM           |       |
| loads/Parking/Curbs     | Roads/Parking/Curbs   | General Comment                                                   | Weeds need to be                                    | <u>8</u>  |     |    | N/A    | 0    | Sep 25           |       |
|                         |                       |                                                                   | removed from the                                    |           |     |    |        |      | 2014             |       |
| ) de (De drie e (Cruche | Deeds (Deddees (Out - |                                                                   | parking lot                                         | -         |     |    |        |      | 2:17PM           |       |
| Roads/Parking/Curbs     | Roads/Parking/Curbs   | TRIPPING: Any obstruction or<br>defect in a surface that causes   | Missing cover needs to                              | <u>9</u>  | L3  | х  | NLT    | 4.22 | Sep 25           |       |
|                         |                       | tripping                                                          | be replace                                          |           |     |    |        |      | 2014             |       |
|                         |                       | Exterio                                                           | r                                                   |           |     |    |        |      | 2:13PM           |       |
| 08 N FIELDER RO         | AD                    |                                                                   |                                                     |           |     |    |        |      |                  |       |
| Location                | ltem                  | Deficiency                                                        | Notes                                               | Pic       | Sev | HS | LT     | Pts  | Date             | Fixed |
| ntire Building          | Entire Location       | General Comment                                                   |                                                     | 10        |     |    | N/A    | 0    | Sep 25           |       |
|                         |                       |                                                                   |                                                     |           |     |    |        |      | 2014             |       |
|                         |                       |                                                                   |                                                     |           |     |    |        |      | 2:22PM           |       |
| ntire Building          | Entire Location       | General Comment                                                   | Repair and/or replace                               | 11        |     |    | N/A    | 0    | Sep 25           |       |
|                         |                       |                                                                   | cable box door                                      |           |     |    |        |      | 2014             |       |
| ealth & Safety          | Health & Safety       | OTHER: Herende not otherwise                                      | Minning anyon and the                               | 40        |     |    |        | ~    | 3:39PM           |       |
| ealur & Salety          | Health & Salety       | OTHER: Hazards not otherwise<br>included in inspection code - see | Missing cover needs to<br>be replace                | 12        | L3  | x  | NLT    | 0    | Sep 25           |       |
|                         |                       | notes for detail                                                  | De l'éplace                                         |           |     |    |        |      | 2014<br>2:12PM   |       |
|                         |                       | Common A                                                          | Area                                                |           |     |    | il all |      |                  |       |
| 08 N FIELDER RO         | AD                    |                                                                   |                                                     |           |     |    |        |      |                  |       |
| Location                | Item                  | Deficiency                                                        | Notes                                               | Pic       | Sev | HS | LT     | Pts  | Date             | Fixed |
| ealth & Safety          | Health & Safety       | General Comment                                                   | Build ten has appliances<br>left unsecured          | <u>13</u> |     |    | N/A    | 0    | Sep 25<br>2014   |       |
|                         |                       |                                                                   |                                                     |           |     |    |        |      | 2:43PM           |       |
| ealth & Safety          | Health & Safety       | General Comment                                                   |                                                     | 14        |     |    | N/A    | 0    | Sep 25           |       |