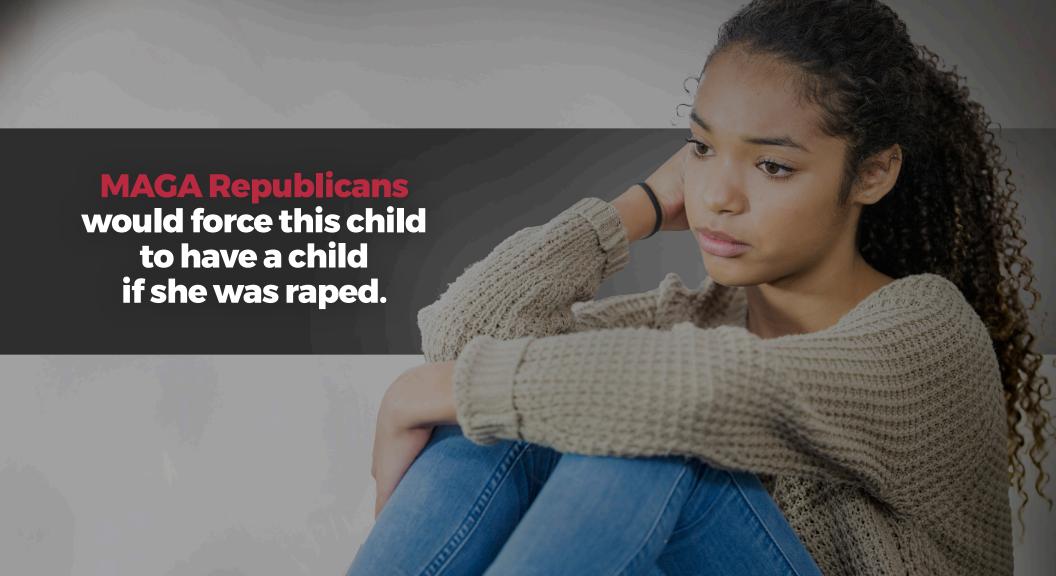

## **The MAGA Republican Texas abortion ban:**

- Provides NO EXCEPTIONS when a woman's life is at risk.
- Takes away women's freedom to control their own health care decisions.
- Requires forced birth for rape victims, including girls as young as 11.

"Texas had estimated 26,000 pregnancies from rape since total abortion ban."

— Dallas Morning News, 1/25/24